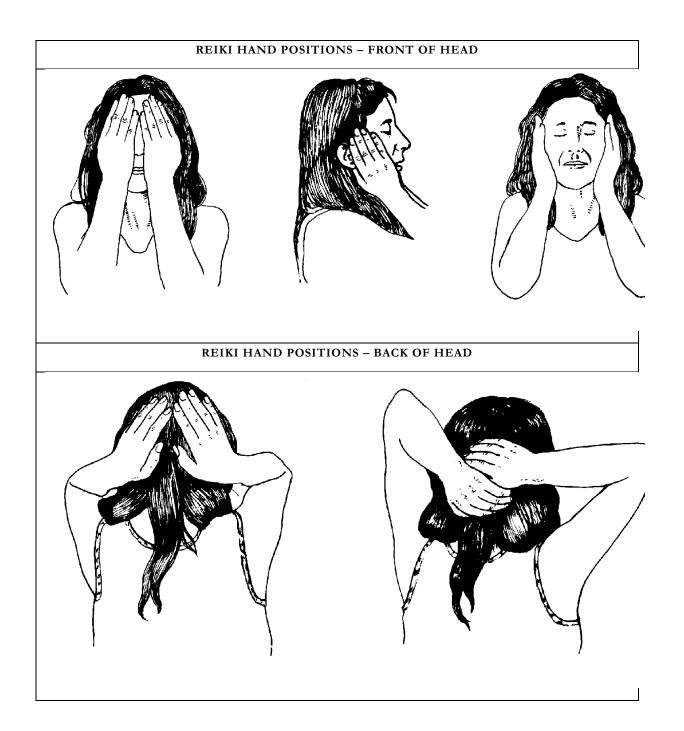

#### REIKI HAND POSITIONS

#### HEAD HAND POSITIONS

- ♥ The hands are placed either side of the nose, with the palms covering the eyes
- ; the thumbs rest by the bridge of the nose
- the fingertips cover the cheeks and reach the upper lip.
- ♥ This arrangement covers the sinuses, eyes, Pituitary gland, and teeth.
- ▼ It is useful for dealing with colds, sinusitis, eye complaints, allergies, fatigue and general discontent.
- ♥ Hands over the ears, with the fingertips extending down the jaw-line to the neck, encompassing the ears including the semi-circular canals, responsible for balance.
- **♥** The effect also extends to the pharyngeal area.
- ♥ Diseases and problems of these organs such as colds, trouble with balance, hearing loss, etc. are dealt with in this position.
- Hands on the back of the head for relieving conditions such as headaches, colds, asthma and circulatory problems Also promotes relaxation.