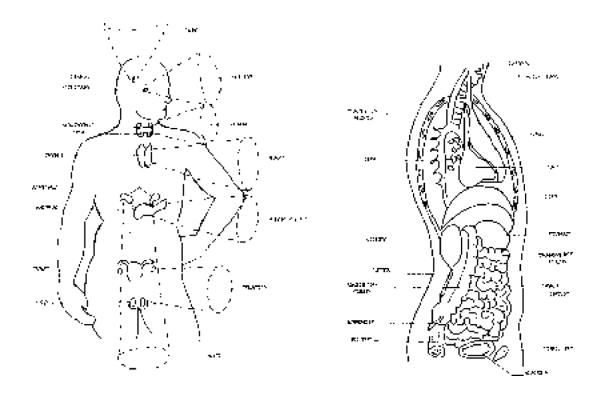

#### REIKI HAND POSITIONS

REIKI HAND POSITIONS - NECK TORSO PELVIS

PAGE 14 OF 286

WWW.FLOWINGCHANGE.COM

LIFE-CHANGED™SELF-ENERGY TRANSFORMATION™—AN EASY, QUICK ADDITION

TO ANY SELF-HELP INFORMATION YOU ARE USING RIGHT NOW! THE FASTEST WAY

REIKI HAND POSITIONS - KNEES ANKLES FEET

#### HAND POSITIONS DURING A SESSION

- ▼ The hands are clearly the 'instruments' of healing in Reiki, though the adept can channel the energy without touch.
- **♥** The position in which the hands are placed on the subject is important.
- ♥ However, it may be varied depending on the circumstances.
- ♥ Just placing the hands on the appropriate part of the body is sufficient.
- Reiki can be effected through clothing, as the energy will flow the clothing. But many people prefer to have no material obstacles to the therapy.

#### HEAD HAND POSITIONS

- ♥ The hands are placed either side of the nose, with the palms covering the eyes
- ; the thumbs rest by the bridge of the nose
- the fingertips cover the cheeks and reach the upper lip.
- ♥ This arrangement covers the sinuses, eyes, Pituitary gland, and teeth.
- ▼ It is useful for dealing with colds, sinusitis, eye complaints, allergies, fatigue and general discontent.
- ♥ Hands over the ears, with the fingertips extending down the jaw-line to the neck, encompassing the ears including the semi-circular canals, responsible for balance.
- **♥** The effect also extends to the pharyngeal area.
- ♥ Diseases and problems of these organs such as colds, trouble with balance, hearing loss, etc. are dealt with in this position.
- Hands on the back of the head for relieving conditions such as headaches, colds, asthma and circulatory problems Also promotes relaxation.

#### CHEST; ABDOMEN HAND POSITIONS

- There are many variations for the chest and abdomen; we will only discuss a few here.
- ♥ The arrangement for the thymus, heart and lungs is as follows:
- one hand is laid across the thymus and the other at 90 degrees starting just below and between the breasts.
- ▼ The thymus is a bi–lobed gland in the neck.

# LIFE-CHANGED<sup>TM</sup>SELF-ENERGY TRANSFORMATION<sup>TM</sup>—AN EASY, QUICK ADDITION TO ANY SELF-HELP INFORMATION YOU ARE USING RIGHT NOW! THE FASTEST WAY FOR IMMEDIATE RESULTS!

- ▼ It is an important part of the immune system.
- ▼ This arrangement therefore reinforces the immune system and helps the lymphatics, the heart, lungs and counters any general debility.
- ♥ Place the hands on either side of the navel and slightly to one side. The stomach and digestive organs are the focus of attention here and the conditions/symptoms addressed are the digestion and the metabolism. Specifically, this Session will combat nausea, heartburn, gastrointestinal diseases and indigestion. Because the presence of such conditions often results in tension and worry, the relief of symptoms will similarly help relieve anxiety and depression.
- Hands are placed in a position similar to that used to focus on the stomach and digestive organs but further away from the body midline.
- Approach the body from the right side of the subject.
- ♥ Place your left hand around the base of the ribcage.
- ♥ In this position, we are dealing with the gall bladder and liver.
- This position is for diseases and conditions of these important organs and associated problems of a metabolic nature.
- The liver is a vital organ in the process of removing toxins from the body.
- ♥ Hence this arrangement is very important for healing those ailments.
- Hands are placed on the left side of the body to encompass the area of the bowels, spleen and some of the pancreas.
- Here, diseases of these organs such as indigestion and healthy blood are all dealt with.
- ▼ The hands are placed where the pelvic bones are covered and meet over the pubic area.
- This involves focusing on the appendix, intestines and urinogenital organs
- ▼ This is used for the healing of a number of ailments associated with the appendix, intestines and urinogenital organs.
- ▼ It is also useful for the Session of allergies, general debility, problems of a sexual nature and related to weight.
- It is believed to reinforce the immune system.

#### **BACK HAND POSITIONS**

- ♥ Here again, there are a number of positions that are used.
- ♥ In one such position, the hands are placed across the shoulder blades at mid to upper point, to influence the intestines, lung, heart and various muscles in the neck and shoulder region.
- ♥ This will help lung and heart diseases, muscular tension, headaches and related conditions.
- ▼ If the hands are placed lower down the back, around the midriff (on the lower ribs) this position will accommodate the kidneys and adrenal glands.
- ♥ (The adrenal glands are situated one each on the upper surface of each kidney and are important because they manufacture hormones that control a variety of body functions.)