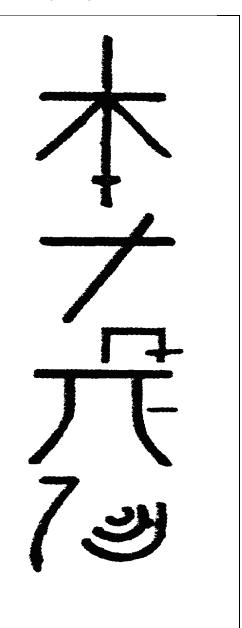

#### WHAT ARE REIKI SYMBOLS?

#### **SUMMARY**

- ▼ Some Reiki Types Have Symbols You Have To Activate, Intend To Become The Conduit For The Reiki Healing Energies.
- ▼ Some Reiki Types Have No Symbols, You Have To Activate, Intend The Reiki Type Itself To Become The Means Of Expression For The Reiki Healing Energies.
- ▼ In Reiki LEVEL—II, Reiki LEVEL—III Master, Reiki LEVEL—IV Seichim Master level you Will Be Given Access To The Special Sacred Reiki Symbols And Words.
- ▼ There Are No Set Rules Regarding Which Symbols You Should\Should Not Use In A Session, Each Time You Heal, Cleanse And Protect It Will Be Different.
- ▼ These Special Sacred Reiki Symbols And Words Attune Initiates Into The Reiki Lineage And More Importantly Are Used In A Multitude Of Ways For Healing, Cleansing And Protection.
- ▼ The Reiki Symbols Are A Focus Of Your Attention, Your "Intent"—Ion In To Connect With "Specific" Healing Frequencies Brought Forth By Each Symbol.
- ♥ They Are Not Energy In Their Own Right But Merely A "Focus", A "Magnetizer" For The Reiki Source Of Energy.
- ▼ The More You Use The Different Reiki Symbols, The More Reiki Energy Will Flow Of Through You.
- ♥ The More You Use It, The More It Funnels Power Through You.
- ♥ You Are The Conduit.
- ♥ The More You Experiment With All Of The Symbols, The More You See What Works For You.
- ◆ After A Short Period Of Time And With Practice The Symbols Will Become Less Relevant And The Focus Will Change To The "Intent" Of The Specific Energies Required.