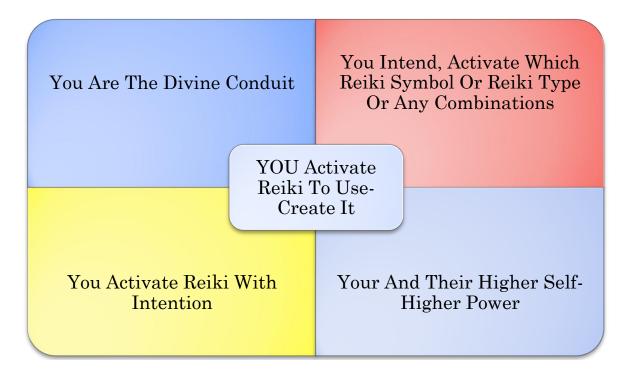

#### **SUMMARY**

- ▼ Some Reiki Types Have Symbols You Have To Activate, Intend To Become The Conduit For The Reiki Healing Energies.
- ▼ Some Reiki Types Have No Symbols, You Have To Activate, Intend The Reiki Type Itself To Become The Means Of Expression For The Reiki Healing Energies.
- ▼ In Reiki LEVEL—II, Reiki LEVEL—III Master, Reiki LEVEL—IV Seichim Master level you Will Be Given Access To The Special Sacred Reiki Symbols And Words.
- ▼ There Are No Set Rules Regarding Which Symbols You Should\Should Not Use In A Session, Each Time You Heal, Cleanse And Protect It Will Be Different.
- ▼ These Special Sacred Reiki Symbols And Words Attune Initiates Into The Reiki Lineage And More Importantly Are Used In A Multitude Of Ways For Healing, Cleansing And Protection.
- ▼ The Reiki Symbols Are A Focus Of Your Attention, Your "Intent"—Ion In To Connect With "Specific" Healing Frequencies Brought Forth By Each Symbol.
- ♥ They Are Not Energy In Their Own Right But Merely A "Focus", A "Magnetizer" For The Reiki Source Of Energy.
- ▼ The More You Use The Different Reiki Symbols, The More Reiki Energy Will Flow Of Through You.
- ♥ The More You Use It, The More It Funnels Power Through You.
- ♥ You Are The Conduit.
- ♥ The More You Experiment With All Of The Symbols, The More You See What Works For You.
- ◆ After A Short Period Of Time And With Practice The Symbols Will Become Less Relevant And The Focus Will Change To The "Intent" Of The Specific Energies Required.

#### REIKI SYMBOL ACTIVATION: USING THE SYMBOLS

- ▼ To Use The Symbols, They Need To Be Activated By Your Intent In Any Form, Consciously, Or Subsuperconsciously<sup>TM</sup> By Your Higher Self, Or By Your Higher Power With Your Permission.
- ♥ Use Whatever Symbol Activation Method(S) You Feel Comfortable With At Each Moment
- ♥ Don't Get Too "Hung Up" On Perfection As It's The Intent That Counts.
- ♥ It Is Beneficial To Learn What You Are Guided To Learn From This Manual, In Your Natural Flow Of Learning.
- ♥ Within The First Month, All The Japanese Symbol Names This Will Allow For Familiarity As Regards Other Reiki Material\Texts.
- ♥ Some Masters Adhere Strictly To The Symbols But It Is A Personal Choice And Whatever Suits The Individual Is Best.