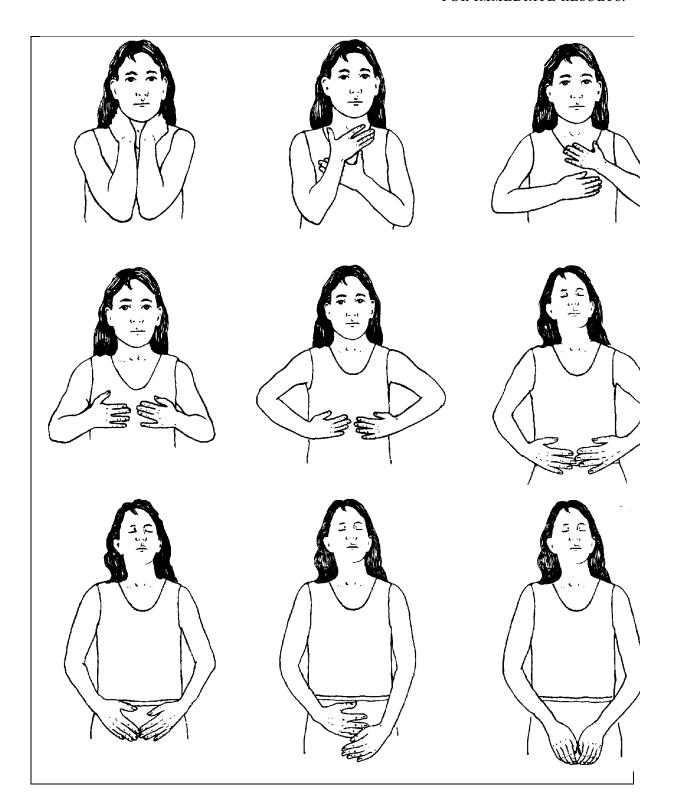

#### REIKI HAND POSITIONS

REIKI HAND POSITIONS - NECK TORSO PELVIS

PAGE 14 OF 286

WWW.FLOWINGCHANGE.COM

LIFE-CHANGED™SELF-ENERGY TRANSFORMATION™—AN EASY, QUICK ADDITION

TO ANY SELF-HELP INFORMATION YOU ARE USING RIGHT NOW! THE FASTEST WAY

#### HEAD HAND POSITIONS

- ♥ The hands are placed either side of the nose, with the palms covering the eyes
- ; the thumbs rest by the bridge of the nose
- the fingertips cover the cheeks and reach the upper lip.
- ♥ This arrangement covers the sinuses, eyes, Pituitary gland, and teeth.
- ▼ It is useful for dealing with colds, sinusitis, eye complaints, allergies, fatigue and general discontent.
- ♥ Hands over the ears, with the fingertips extending down the jaw-line to the neck, encompassing the ears including the semi-circular canals, responsible for balance.
- **♥** The effect also extends to the pharyngeal area.
- ♥ Diseases and problems of these organs such as colds, trouble with balance, hearing loss, etc. are dealt with in this position.
- Hands on the back of the head for relieving conditions such as headaches, colds, asthma and circulatory problems Also promotes relaxation.

#### CHEST; ABDOMEN HAND POSITIONS

- There are many variations for the chest and abdomen; we will only discuss a few here.
- ♥ The arrangement for the thymus, heart and lungs is as follows:
- one hand is laid across the thymus and the other at 90 degrees starting just below and between the breasts.
- ▼ The thymus is a bi–lobed gland in the neck.

# LIFE-CHANGED<sup>TM</sup>SELF-ENERGY TRANSFORMATION<sup>TM</sup>—AN EASY, QUICK ADDITION TO ANY SELF-HELP INFORMATION YOU ARE USING RIGHT NOW! THE FASTEST WAY FOR IMMEDIATE RESULTS!

- ▼ It is an important part of the immune system.
- ▼ This arrangement therefore reinforces the immune system and helps the lymphatics, the heart, lungs and counters any general debility.
- ♥ Place the hands on either side of the navel and slightly to one side. The stomach and digestive organs are the focus of attention here and the conditions/symptoms addressed are the digestion and the metabolism. Specifically, this Session will combat nausea, heartburn, gastrointestinal diseases and indigestion. Because the presence of such conditions often results in tension and worry, the relief of symptoms will similarly help relieve anxiety and depression.
- Hands are placed in a position similar to that used to focus on the stomach and digestive organs but further away from the body midline.
- Approach the body from the right side of the subject.
- ♥ Place your left hand around the base of the ribcage.
- ♥ In this position, we are dealing with the gall bladder and liver.
- This position is for diseases and conditions of these important organs and associated problems of a metabolic nature.
- The liver is a vital organ in the process of removing toxins from the body.
- ♥ Hence this arrangement is very important for healing those ailments.
- Hands are placed on the left side of the body to encompass the area of the bowels, spleen and some of the pancreas.
- Here, diseases of these organs such as indigestion and healthy blood are all dealt with.
- ▼ The hands are placed where the pelvic bones are covered and meet over the pubic area.
- This involves focusing on the appendix, intestines and urinogenital organs
- ▼ This is used for the healing of a number of ailments associated with the appendix, intestines and urinogenital organs.
- ▼ It is also useful for the Session of allergies, general debility, problems of a sexual nature and related to weight.
- It is believed to reinforce the immune system.

#### **BACK HAND POSITIONS**

- ♥ Here again, there are a number of positions that are used.
- ♥ In one such position, the hands are placed across the shoulder blades at mid to upper point, to influence the intestines, lung, heart and various muscles in the neck and shoulder region.
- ♥ This will help lung and heart diseases, muscular tension, headaches and related conditions.
- ▼ If the hands are placed lower down the back, around the midriff (on the lower ribs) this position will accommodate the kidneys and adrenal glands.
- ♥ (The adrenal glands are situated one each on the upper surface of each kidney and are important because they manufacture hormones that control a variety of body functions.)