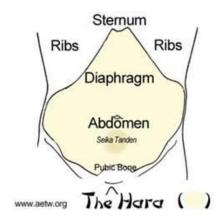

#### CHEST; ABDOMEN HAND POSITIONS

- There are many variations for the chest and abdomen; we will only discuss a few here.
- ♥ The arrangement for the thymus, heart and lungs is as follows:
- one hand is laid across the thymus and the other at 90 degrees starting just below and between the breasts.
- ▼ The thymus is a bi–lobed gland in the neck.

# LIFE-CHANGED<sup>TM</sup>SELF-ENERGY TRANSFORMATION<sup>TM</sup>—AN EASY, QUICK ADDITION TO ANY SELF-HELP INFORMATION YOU ARE USING RIGHT NOW! THE FASTEST WAY FOR IMMEDIATE RESULTS!

- ▼ It is an important part of the immune system.
- ▼ This arrangement therefore reinforces the immune system and helps the lymphatics, the heart, lungs and counters any general debility.
- ♥ Place the hands on either side of the navel and slightly to one side. The stomach and digestive organs are the focus of attention here and the conditions/symptoms addressed are the digestion and the metabolism. Specifically, this Session will combat nausea, heartburn, gastrointestinal diseases and indigestion. Because the presence of such conditions often results in tension and worry, the relief of symptoms will similarly help relieve anxiety and depression.
- Hands are placed in a position similar to that used to focus on the stomach and digestive organs but further away from the body midline.
- Approach the body from the right side of the subject.
- ♥ Place your left hand around the base of the ribcage.
- ♥ In this position, we are dealing with the gall bladder and liver.
- This position is for diseases and conditions of these important organs and associated problems of a metabolic nature.
- The liver is a vital organ in the process of removing toxins from the body.
- ♥ Hence this arrangement is very important for healing those ailments.
- Hands are placed on the left side of the body to encompass the area of the bowels, spleen and some of the pancreas.
- Here, diseases of these organs such as indigestion and healthy blood are all dealt with.
- ▼ The hands are placed where the pelvic bones are covered and meet over the pubic area.
- This involves focusing on the appendix, intestines and urinogenital organs
- ▼ This is used for the healing of a number of ailments associated with the appendix, intestines and urinogenital organs.
- ▼ It is also useful for the Session of allergies, general debility, problems of a sexual nature and related to weight.
- It is believed to reinforce the immune system.