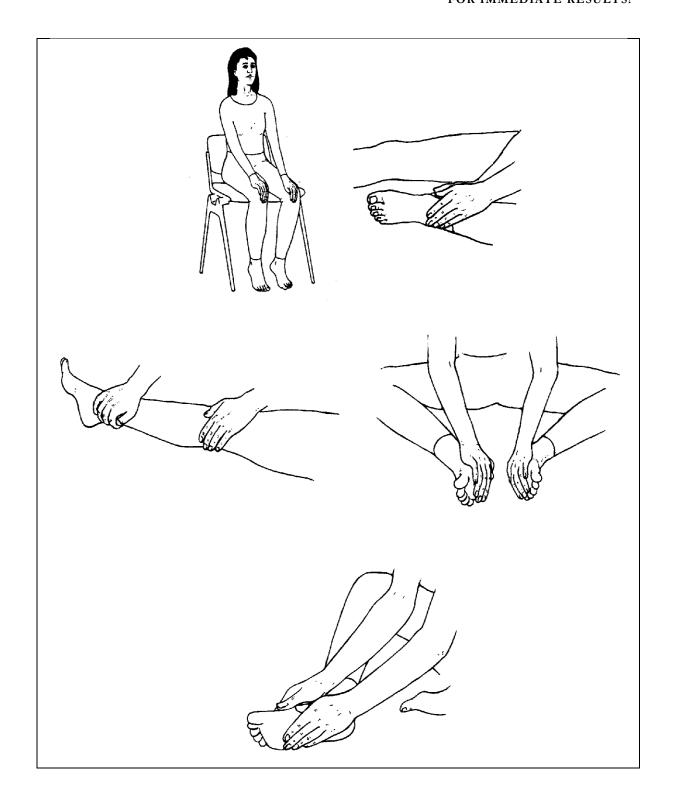

GED™SELF-ENERGY TRANSFORMATION™—AN EASY, QUICK ADDITION

TO ANY SELF-HELP INFORMATION YOU ARE USING RIGHT NOW! THE FASTEST WAY

FOR IMMEDIATE RESULTS!



**PAGE 135 OF 286** 

<u>WWW.FLOWINGCHANGE.COM</u> LIFE-CHANGED REIKI MANUAL VERSION WEDNESDAY, AUGUST 04, 2010 4:31 PM

PAGE 136 OF 286
WWW.FLOWINGCHANGE.COM
TIONTM—AN EASY, QUICK ADDITION
INC. PICHT NOW! THE EASTEST WAY

LIFE-CHANGED<sup>TM</sup>SELF-ENERGY TRANSFORMATION<sup>TM</sup>—AN EASY, QUICK ADDITION TO ANY SELF-HELP INFORMATION YOU ARE USING RIGHT NOW! THE FASTEST WAY FOR IMMEDIATE RESULTS!

REIKI HAND POSITIONS – KNEES ANKLES FEET

PAGE 137 OF 286

WWW.FLOWINGCHANGE.COM
LIFE-CHANGED™SELF-ENERGY TRANSFORMATION™—AN EASY, QUICK ADDITION
TO ANY SELF-HELP INFORMATION YOU ARE USING RIGHT NOW! THE FASTEST WAY
FOR IMMEDIATE RESULTS!



#### HAND POSITIONS DURING A SESSION

- ▼ The hands are clearly the 'instruments' of healing in Reiki, though the adept can channel the energy without touch.
- **♥** The position in which the hands are placed on the subject is important.
- ♥ However, it may be varied depending on the circumstances.
- ♥ Just placing the hands on the appropriate part of the body is sufficient.
- Reiki can be effected through clothing, as the energy will flow the clothing. But many people prefer to have no material obstacles to the therapy.

#### HEAD HAND POSITIONS

- ♥ The hands are placed either side of the nose, with the palms covering the eyes
- ; the thumbs rest by the bridge of the nose
- ♥ the fingertips cover the cheeks and reach the upper lip.
- ♥ This arrangement covers the sinuses, eyes, Pituita