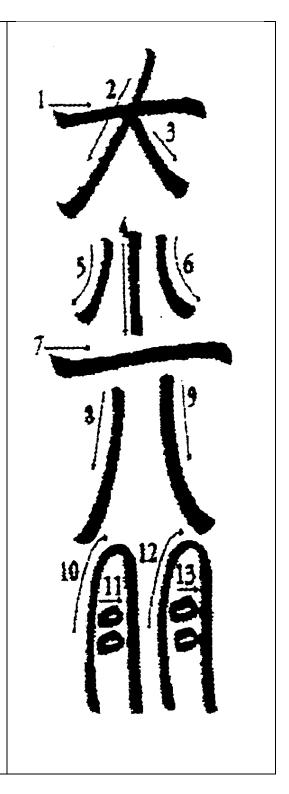

#### WHAT ARE REIKI SYMBOLS?

#### **SUMMARY**

- ▼ Some Reiki Types Have Symbols You Have To Activate, Intend To Become The Conduit For The Reiki Healing Energies.
- ▼ Some Reiki Types Have No Symbols, You Have To Activate, Intend The Reiki Type Itself To Become The Means Of Expression For The Reiki Healing Energies.
- ▼ In Reiki LEVEL—II, Reiki LEVEL—III Master, Reiki LEVEL—IV Seichim Master level you Will Be Given Access To The Special Sacred Reiki Symbols And Words.
- ▼ There Are No Set Rules Regarding Which Symbols You Should\Should Not Use In A Session, Each Time You Heal, Cleanse And Protect It Will Be Different.
- ▼ These Special Sacred Reiki Symbols And Words Attune Initiates Into The Reiki Lineage And More Importantly Are Used In A Multitude Of Ways For Healing, Cleansing And Protection.
- ▼ The Reiki Symbols Are A Focus Of Your Attention, Your "Intent"—Ion In To Connect With "Specific" Healing Frequencies Brought Forth By Each Symbol.
- ♥ They Are Not Energy In Their Own Right But Merely A "Focus", A "Magnetizer" For The Reiki Source Of Energy.
- ▼ The More You Use The Different Reiki Symbols, The More Reiki Energy Will Flow Of Through You.
- ♥ The More You Use It, The More It Funnels Power Through You.
- ♥ You Are The Conduit.
- ♥ The More You Experiment With All Of The Symbols, The More You See What Works For You.
- ◆ After A Short Period Of Time And With Practice The Symbols Will Become Less Relevant And The Focus Will Change To The "Intent" Of The Specific Energies Required.